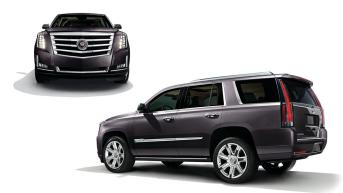

## THE NEXT GENERATION 2015 CADILLAC ESCALADE

Introducing the next-generation 2015 Escalade. A crown jewel of Cadillac, cut and crafted to form. The epitome of interior, exterior and performance artistry. All monumental standards aimed at keeping it on the pedestal it so richly deserves.